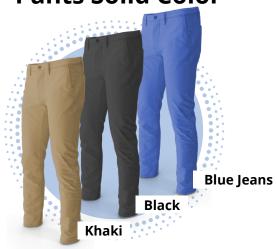

## **Pants Solid Color**

No Rips or Tears Black tights can only be worn underneath