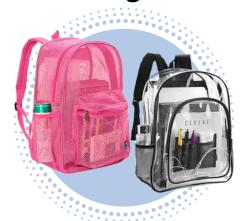

## **Pants Solid Color**



No Rips or Tears Black tights can only be worn underneath

#### **Shorts Solid Color**



Male & female, must stop at the top of the knee

#### **Shirts Solid Color**



Polo style or button down Must contain collar & be worn tucked in

## **Jackets and Coats**



Solid color only
No hoodies, hats, sweatbands, visors & sunglasses permitted

#### **Dresses and Skirts**



All cannot be more than 2 inches above the knee

#### **Shoes**



Only close toes shoes permitted No house shoes, slides, Crocs or any variation of either allowed

#### **Masks**



No masks covering the face or below the eye area allowed

### **Bags**



Only mesh and clear book bags are allowed

# DRESS CODE 2024-2025



+1 334-877-1581

www.ecaselma.com

**ELLWOOD** CHRISTIAN **ACADEMY**