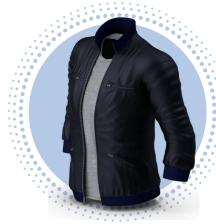

## **Jackets and Coats**

Solid color only
No hoodies, hats, sweatbands, visors & sunglasses permitted