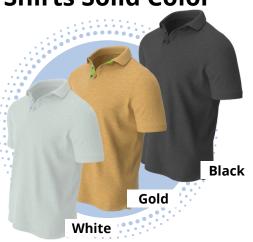

#### **Shirts Solid Color**

Polo style or button down Must contain collar & be worn tucked in