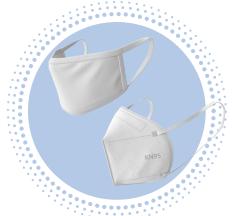

## **Pants Solid Color**



No Rips or Tears Black tights can only be worn underneath

#### **Shorts Solid Color**



Male & female, must stop at the top of the knee

#### **Shirts Solid Color**



Polo style or button down Must contain collar & be worn tucked in

## **Jackets and Coats**



Solid color only
No hoodies, hats, sweatbands, visors & sunglasses permitted

#### **Dresses and Skirts**



All cannot be more than 2 inches above the knee

#### **Shoes**



Only close toes shoes permitted No house shoes, slides, Crocs or any variation of either allowed

#### **Masks**



No masks covering the face or below the eye area allowed

### **Bags**



Only mesh and clear book bags are allowed

# DRESS CODE 2024-2025



+1 334-877-1581

www.ecaselma.com

**ELLWOOD** CHRISTIAN **ACADEMY**